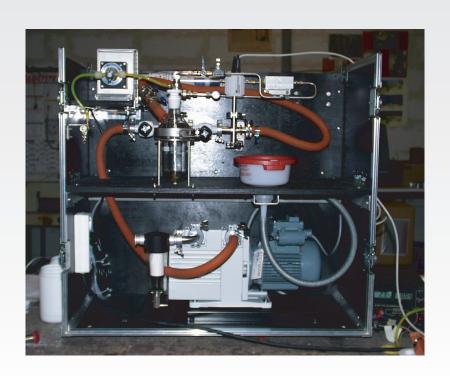

# Quality control of the brake fluid degassing

Adecef Technology, subsidiary company of Soderel, has developed a transportable means, the purpose of which is to define the air content of DOT 4.

The selected technique is the measurement of the pressure rise observed in a reactor, which will be first evacuate and into which one we will have injected a known volume of DOT 4 (degassing).

It is possible thus to quantify the reabsorption capacity of the DOT4 into air bubbles possibly remaining in a brake circuit after filling.