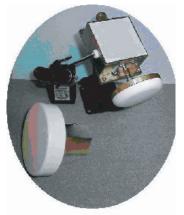

### SODEREL

provides its knowledge and its know-how to enable car manufacturers to test the vehicle navigation system during production.

The system allows to receive the GPS signals outside a building and then to emit them inside this one.

The signal is received outside the production building, amplified by a repeater and then broadcast in the building by means of antennas.

It ensures the reception of the signals inside the building during production.

This initialization of the vehicle navigation system at the end of the assembly line eliminates the need to move the vehicle outside the building to subject it to tests of reception signals.

Proper installation of the GPS system in the vehicle can be checked by determining the number of satellites received and the reception level by means of a portable receiver.