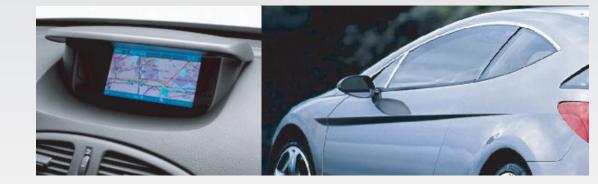

### SODEREL

provides its knowledge and its know-how to enable car manufacturers to test the vehicle navigation system during production.

The system allows to receive the GPS signals outside a building and then to emit them inside this one.

The signal is received outside the production building, amplified by a repeater and then broadcast in the building by means of antennas.

It ensures the reception of the signals inside the building during production.

This initialization of the vehicle navigation system at the end of the assembly line eliminates the need to move the vehicle outside the building to subject it to tests of reception signals.

Proper installation of the GPS system in the vehicle can be checked by determining the number of satellites received and the reception level by means of a portable receiver.