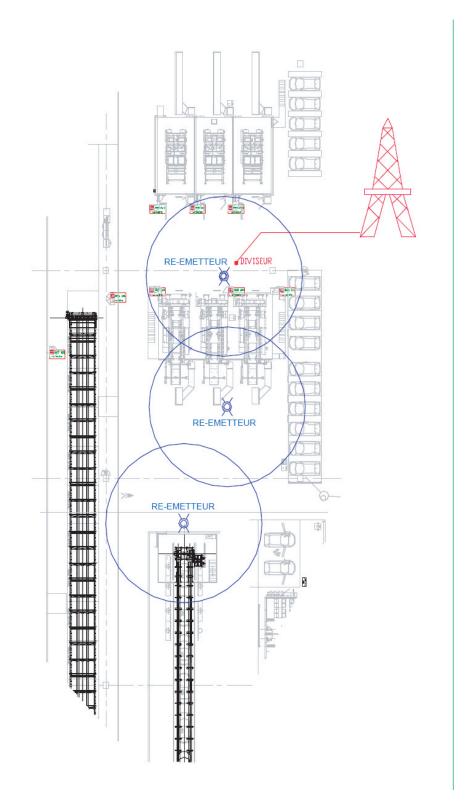

# Broadcasting of GPS signal in the production building

Example of installation drawing