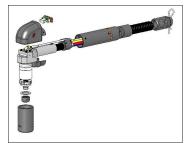

## Exploded view of the various screwing heads

Adapter with short screwing head

Adapter with long screwing head

Adapter with extra-short screwing head