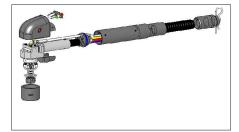

## Exploded view of the various screwing heads

Adapter with short screwing head

Adapter with long screwing head

Adapter with extra-short screwing head