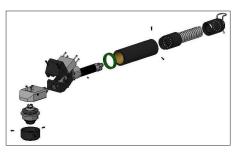

## Exploded view of the various screwing heads

Adapter with short screwing head

Adapter with long screwing head

Adapter with extra-short screwing head

# Adapter head with connection by screwing

To be screwed at best on your tanks, our adapters are equipped with one of the three screwing heads:

- the short screwing head (standard)
- the long screwing head
- the extra-short screwing head