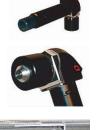

## Advantages

The adapter head is modifiable on demand. The body of the adapter is dimensioned according to the accessibility and the specifications of your tanks to be tested.

#### Handling ease:

- . Positioning facilitated by the screwing head and its cen tring device
- . Optimized weight
- . Controlled and precise torque of screwing and unscrewing (pressure sensors)